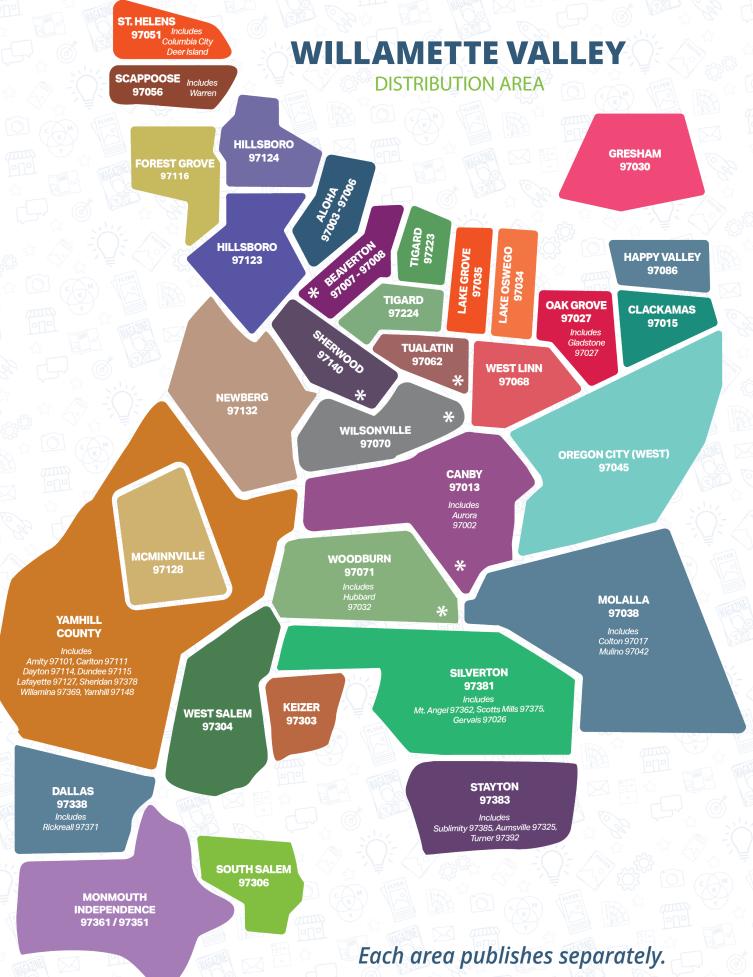

#### AMPLIFY YOUR CONNECTION TO THE COMMUNITY WITH OUR HYPER-LOCAL MAGAZINES

| WILLAMETTE      | VALLEY | Address Counts |               |              |                     |                         |        | Battle Ground            | 10,553 |
|-----------------|--------|----------------|---------------|--------------|---------------------|-------------------------|--------|--------------------------|--------|
| Aloha           | 10,743 | Keizer         | 10,094        | Scappoose    | 6,559               | West Linn               | 10,145 | Camas                    | 10,769 |
| Beaverton*      | 10,576 | Lake Grove     | 12,158        | Sherwood*    | 9,888               | West Salem              | 10,521 | Evergreen                | 9,164  |
| Canby*          | 12,313 | Lake Oswego    | 8,962         | Silverton    | 8.939               | Wilsonville*            | 12,642 | Fishers Landing          | 9,498  |
| lackamas        | 10,473 | McMinnville    | 10,162        | South Salem  | 10.260              | Woodburn*               | 12,475 | Orchards North           | 10,403 |
| allas           | 9,728  | Molalla        | 8.000         | Stayton      | 10,112              | Yamhill County          | 10,743 | Orchards South           | 10,671 |
| orest Grove     | 10,898 | Monmouth/Indy  | 9,168         | St. Helens   | 8,288               | * Publishes every month |        | Ridgefield               | 10,285 |
| iresham         | 8,138  | Newberg        | 10,165        | Tigard 97223 | 10,619              | Tublishes every         | -()-   | THE GORGE Address Counts |        |
| lappy Valley    | 13,544 | Oak Grove      | 9,710         | Tigard 97224 | 10.429              |                         |        | Hood River               | 9,671  |
| lillsboro 97123 | 8,946  | Oregon City W  | 11,340        | Tualatin*    | 9.770               | mp 12 m                 |        | White Salmon             | 5,947  |
| Hillsboro 97124 | 7,971  |                | $\sim \infty$ |              | <i>V</i> , <i>V</i> |                         |        | The Dalles               | 10,214 |