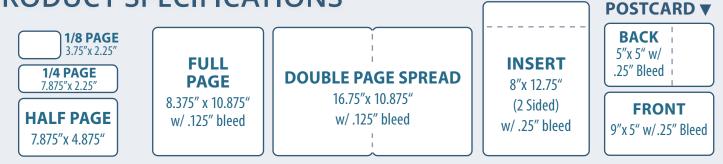

very         | -()-   | THE GORGE Address Counts |        |
| lappy Valley    | 13,544 | Oak Grove      | 9,710         | Tigard 97224 | 10.429              |                         |        | Hood River               | 9,671  |
| lillsboro 97123 | 8,946  | Oregon City W  | 11,340        | Tualatin*    | 9.770               | mp 12 m                 |        | White Salmon             | 5,947  |
| Hillsboro 97124 | 7,971  |                | $\sim \infty$ |              | <i>V</i> , <i>V</i> |                         |        | The Dalles               | 10,214 |

**Reach Out To ACTIVE MEDIA PUBLISHING To Amplify Your Community Connection!** 503.825.2111 | COMMUNITYADVANTAGEMAGAZINES.COM

#### PUBLICATION MAIN RELEASE DATES Released 15t week of the month



### **PRODUCT SPECIFICATIONS**





# ADVERTISE YOUR BUSINESS WITH US!



- Reach EVERY local consumer
- Prices for EVERY budget
- Attract new & repeat customers
- Support your local Community



**386,969** Copies Mailed Every Two Months & **2,321,814** Mailed Annually. Serving over 44 OR and WA areas.