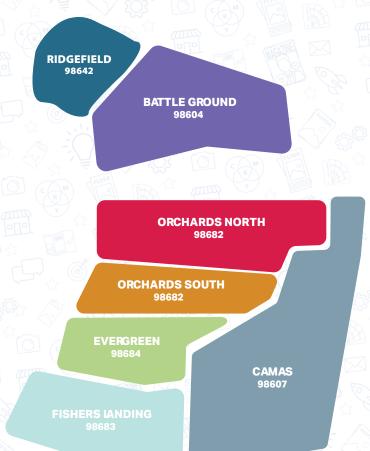

#### AMPLIFY YOUR CONNECTION TO THE COMMUNITY WITH OUR HYPER-LOCAL MAGAZINES

| WILLAMETTE      | VALLEY | Address Counts |               |              |                     |                         |        | Battle Ground            | 10,553 |
|-----------------|--------|----------------|---------------|--------------|---------------------|-------------------------|--------|--------------------------|--------|
| Aloha           | 10,743 | Keizer         | 10,094        | Scappoose    | 6,559               | West Linn               | 10,145 | Camas                    | 10,769 |
| Beaverton*      | 10,576 | Lake Grove     | 12,158        | Sherwood*    | 9,888               | West Salem              | 10,521 | Evergreen                | 9,164  |
| Canby*          | 12,313 | Lake Oswego    | 8,962         | Silverton    | 8.939               | Wilsonville*            | 12,642 | Fishers Landing          | 9,498  |
| lackamas        | 10,473 | McMinnville    | 10,162        | South Salem  | 10.260              | Woodburn*               | 12,475 | Orchards North           | 10,403 |
| allas           | 9,728  | Molalla        | 8.000         | Stayton      | 10,112              | Yamhill County          | 10,743 | Orchards South           | 10,671 |
| orest Grove     | 10,898 | Monmouth/Indy  | 9,168         | St. Helens   | 8,288               | * Publishes every month |        | Ridgefield               | 10,285 |
| iresham         | 8,138  | Newberg        | 10,165        | Tigard 97223 | 10,619              | Tublishes every         | -()-   | THE GORGE Address Counts |        |
| lappy Valley    | 13,544 | Oak Grove      | 9,710         | Tigard 97224 | 10.429              |                         |        | Hood River               | 9,671  |
| lillsboro 97123 | 8,946  | Oregon City W  | 11,340        | Tualatin*    | 9.770               | mp 12 m                 |        | White Salmon             | 5,947  |
| Hillsboro 97124 | 7,971  |                | $\sim \infty$ |              | <i>V</i> , <i>V</i> |                         |        | The Dalles               | 10,214 |